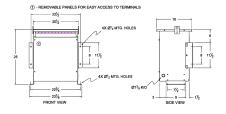

### SCHEMATIC/DIAGRAM AND DIMENSION PICTURES

Three Phase Isolation Transformer with a capacity of 15kVA, transforming 230 Volts to 240Y/139 Volts

**OFFICIAL QUOTE** 