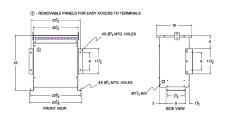

#### **SCHEMATIC/DIAGRAM AND DIMENSION PICTURES**

Three Phase Isolation Transformer with a capacity of 15kVA, transforming 220 Volts to 575Y/332 Volts