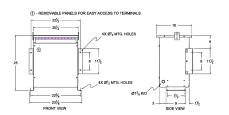

#### **SCHEMATIC/DIAGRAM AND DIMENSION PICTURES**

Three Phase Isolation Transformer with a capacity of 15kVA, transforming 220 Volts to 440Y/254 Volts