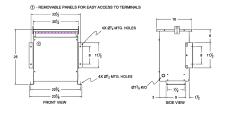

#### SCHEMATIC/DIAGRAM AND DIMENSION PICTURES

Three Phase Isolation Transformer with a capacity of 15kVA, transforming 220 Volts to 415Y/240 Volts

**OFFICIAL QUOTE** 