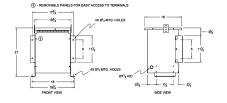

#### SCHEMATIC/DIAGRAM AND DIMENSION PICTURES

Single Phase Isolation Transformer with a capacity of 15kVA, transforming 220 Volts to 400 Volts