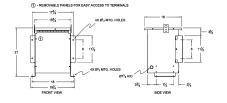

#### SCHEMATIC/DIAGRAM AND DIMENSION PICTURES

Single Phase Isolation Transformer with a capacity of 15kVA, transforming 220 Volts to 380 Volts