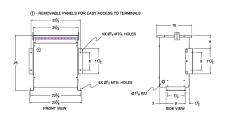

#### **SCHEMATIC/DIAGRAM AND DIMENSION PICTURES**

Three Phase Isolation Transformer with a capacity of 15kVA, transforming 220 Volts to 240Y/139 Volts