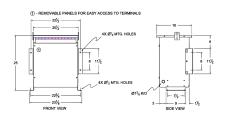

#### **SCHEMATIC/DIAGRAM AND DIMENSION PICTURES**

Three Phase Isolation Transformer with a capacity of 15kVA, transforming 208 Volts to 380Y/220 Volts