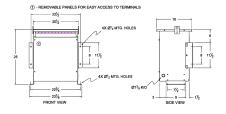

#### SCHEMATIC/DIAGRAM AND DIMENSION PICTURES

Three Phase Isolation Transformer with a capacity of 15kVA, transforming 208 Volts to 380Y/220 Volts

**OFFICIAL QUOTE** 