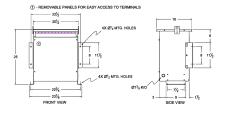

### SCHEMATIC/DIAGRAM AND DIMENSION PICTURES

Three Phase Isolation Transformer with a capacity of 15kVA, transforming 208 Volts to 230Y/133 Volts

**OFFICIAL QUOTE** 