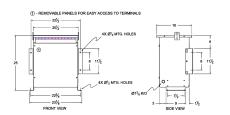

#### **SCHEMATIC/DIAGRAM AND DIMENSION PICTURES**

Three Phase Isolation Transformer with a capacity of 15kVA, transforming 200 Volts to 480Y/277 Volts