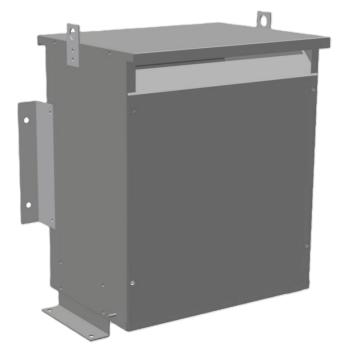

### \$4,522.70 CAD

Three Phase Isolation Transformer with a capacity of 15kVA, transforming 200 Volts to 415Y/240 Volts

SKU: BC15B1-N2/Z3 Categories: <u>Isolation Transformers</u>

#### SCHEMATIC/DIAGRAM AND DIMENSION PICTURES

Three Phase Isolation Transformer with a capacity of 15kVA, transforming 200 Volts to 415Y/240 Volts

**OFFICIAL QUOTE** 