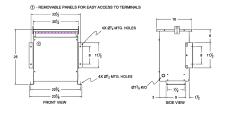

#### SCHEMATIC/DIAGRAM AND DIMENSION PICTURES

Three Phase Isolation Transformer with a capacity of 15kVA, transforming 200 Volts to 415Y/240 Volts

**OFFICIAL QUOTE** 