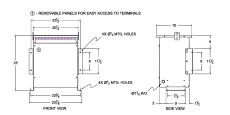

#### **SCHEMATIC/DIAGRAM AND DIMENSION PICTURES**

Three Phase Isolation Transformer with a capacity of 15kVA, transforming 200 Volts to 240Y/139 Volts