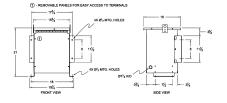

#### SCHEMATIC/DIAGRAM AND DIMENSION PICTURES

Single Phase Isolation Transformer with a capacity of 15kVA, transforming 120 Volts to 440 Volts