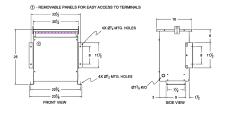

### SCHEMATIC/DIAGRAM AND DIMENSION PICTURES

Three Phase Isolation Transformer with a capacity of 15kVA, transforming 120 Volts to 416Y/240 Volts

**OFFICIAL QUOTE** 