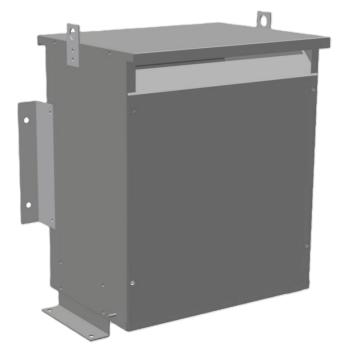

### 15VA 120 VOLTS TO 416Y/240 VOLTS THREE PHASE ISOLATION TRANSFORMER

### 15VA 120 VOLTS TO 416Y/240 VOLTS **THREE PHASE ISOLATION** TRANSFORMER

#### **PRODUCT SPECIFICATIONS**

| Weight                     | 215 lbs                                                                                 |
|----------------------------|-----------------------------------------------------------------------------------------|
| Phases                     | 3                                                                                       |
| kVA                        | <u>15</u>                                                                               |
| Connection                 | <u>3Ph-DY-5T-SU</u>                                                                     |
| Primary Voltage            | 120                                                                                     |
| Primary Max Current        | <u>72.17A</u>                                                                           |
| Primary Markings           | <u>X1-X2-X3</u>                                                                         |
| Primary Terminals          | Pads                                                                                    |
| Secondary Voltage          | <u>416Y/240</u>                                                                         |
| Secondary Max Current      | <u>20.82A</u>                                                                           |
| Secondary Markings         | <u>H0-H1-H2-H3</u>                                                                      |
| Secondary Terminals        | Pads                                                                                    |
| Primary Taps               | <u>+/-2 x 2.5%</u>                                                                      |
| Conductor Material         | <u>Copper</u>                                                                           |
| BIL (Insulation) Level     | <u>10kV</u>                                                                             |
| Efficiency (@35% Load) %   | 97.70% (DOE 2016/NRCan 2019)                                                            |
| Impedance Range            | <u>4.0 - 6.0%</u>                                                                       |
| Sound (db)                 | <u>45</u>                                                                               |
| Enclosure Type             | NEMA 3R Indoor                                                                          |
| Enclosure Size             | <u>E3R-5</u>                                                                            |
| Finish/Colour              | Polyester Powder Coat – ANSI/ASA 61 Grey                                                |
| Standards & Certifications | CSA Certified File No. LR34493, UL Listed File No. E108255, ISO 9001:2015<br>Registered |
| Temperatue Rise            | <u>150°C</u>                                                                            |