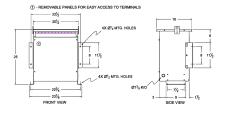

### SCHEMATIC/DIAGRAM AND DIMENSION PICTURES

Three Phase Isolation Transformer with a capacity of 15kVA, transforming 120 Volts to 416Y/240 Volts

**OFFICIAL QUOTE** 