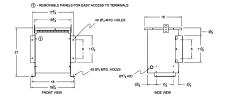

#### SCHEMATIC/DIAGRAM AND DIMENSION PICTURES

Single Phase Isolation Transformer with a capacity of 15kVA, transforming 115 Volts to 600 Volts