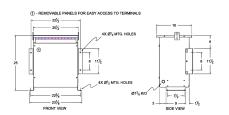

#### **SCHEMATIC/DIAGRAM AND DIMENSION PICTURES**

Three Phase Isolation Transformer with a capacity of 15kVA, transforming 115 Volts to 480Y/277 Volts