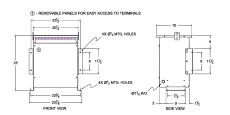

#### **SCHEMATIC/DIAGRAM AND DIMENSION PICTURES**

Three Phase Isolation Transformer with a capacity of 15kVA, transforming 115 Volts to 460Y/266 Volts