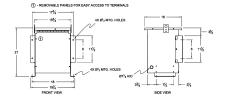

#### SCHEMATIC/DIAGRAM AND DIMENSION PICTURES

Single Phase Isolation Transformer with a capacity of 15kVA, transforming 115 Volts to 440 Volts