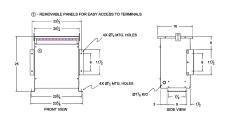

#### **SCHEMATIC/DIAGRAM AND DIMENSION PICTURES**

Three Phase Isolation Transformer with a capacity of 15kVA, transforming 115 Volts to 380Y/220 Volts