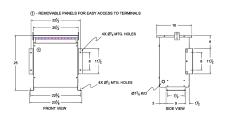

#### **SCHEMATIC/DIAGRAM AND DIMENSION PICTURES**

Three Phase Isolation Transformer with a capacity of 15kVA, transforming 115 Volts to 220Y/127 Volts