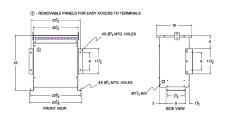

#### **SCHEMATIC/DIAGRAM AND DIMENSION PICTURES**

Three Phase Isolation Transformer with a capacity of 15kVA, transforming 110 Volts to 550Y/318 Volts