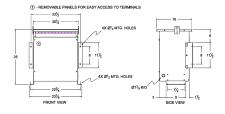

#### SCHEMATIC/DIAGRAM AND DIMENSION PICTURES

Three Phase Isolation Transformer with a capacity of 15kVA, transforming 110 Volts to 460Y/266 Volts

**OFFICIAL QUOTE** 