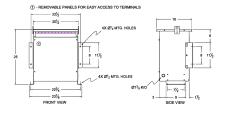

#### SCHEMATIC/DIAGRAM AND DIMENSION PICTURES

Three Phase Isolation Transformer with a capacity of 15kVA, transforming 110 Volts to 460Y/266 Volts

**OFFICIAL QUOTE** 