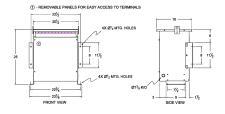

### SCHEMATIC/DIAGRAM AND DIMENSION PICTURES

Three Phase Isolation Transformer with a capacity of 15kVA, transforming 110 Volts to 460Y/266 Volts

**OFFICIAL QUOTE** 