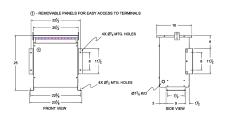

#### **SCHEMATIC/DIAGRAM AND DIMENSION PICTURES**

Three Phase Isolation Transformer with a capacity of 15kVA, transforming 110 Volts to 415Y/240 Volts