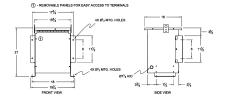

#### SCHEMATIC/DIAGRAM AND DIMENSION PICTURES

Single Phase Isolation Transformer with a capacity of 15kVA, transforming 110 Volts to 415 Volts