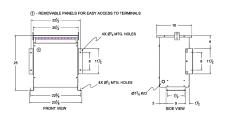

#### **SCHEMATIC/DIAGRAM AND DIMENSION PICTURES**

Three Phase Isolation Transformer with a capacity of 15kVA, transforming 110 Volts to 230Y/133 Volts