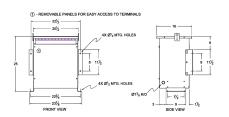

#### **SCHEMATIC/DIAGRAM AND DIMENSION PICTURES**

Three Phase Isolation Transformer with a capacity of 15kVA, transforming 600 Volts to 440Y/254 Volts