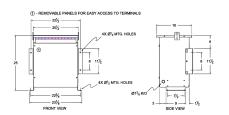

#### **SCHEMATIC/DIAGRAM AND DIMENSION PICTURES**

Three Phase Isolation Transformer with a capacity of 15kVA, transforming 575 Volts to 220Y/127 Volts