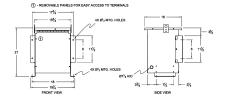

#### SCHEMATIC/DIAGRAM AND DIMENSION PICTURES

Single Phase Isolation Transformer with a capacity of 15kVA, transforming 575 Volts to 110/220 Volts