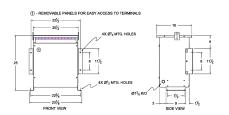

#### **SCHEMATIC/DIAGRAM AND DIMENSION PICTURES**

Three Phase Isolation Transformer with a capacity of 15kVA, transforming 550 Volts to 550Y/318 Volts