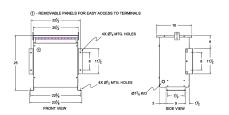

#### **SCHEMATIC/DIAGRAM AND DIMENSION PICTURES**

Three Phase Isolation Transformer with a capacity of 15kVA, transforming 550 Volts to 400Y/231 Volts