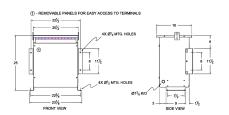

#### **SCHEMATIC/DIAGRAM AND DIMENSION PICTURES**

Three Phase Isolation Transformer with a capacity of 15kVA, transforming 550 Volts to 230Y/133 Volts