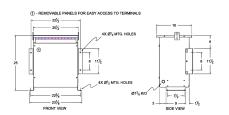

#### **SCHEMATIC/DIAGRAM AND DIMENSION PICTURES**

Three Phase Isolation Transformer with a capacity of 15kVA, transforming 460 Volts to 460Y/266 Volts