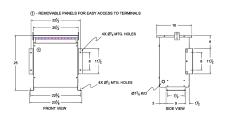

#### **SCHEMATIC/DIAGRAM AND DIMENSION PICTURES**

Three Phase Isolation Transformer with a capacity of 15kVA, transforming 460 Volts to 240Y/139 Volts