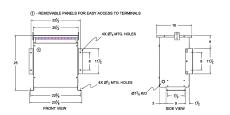

#### **SCHEMATIC/DIAGRAM AND DIMENSION PICTURES**

Three Phase Isolation Transformer with a capacity of 15kVA, transforming 440 Volts to 460Y/266 Volts