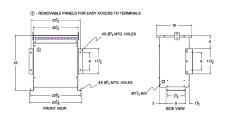

#### **SCHEMATIC/DIAGRAM AND DIMENSION PICTURES**

Three Phase Isolation Transformer with a capacity of 15kVA, transforming 416 Volts to 480Y/277 Volts