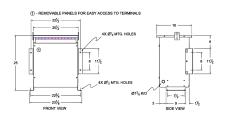

#### **SCHEMATIC/DIAGRAM AND DIMENSION PICTURES**

Three Phase Isolation Transformer with a capacity of 15kVA, transforming 416 Volts to 440Y/254 Volts

## **PRODUCT SPECIFICATIONS**

| Weight                     | 215 lbs                                                                              |
|----------------------------|--------------------------------------------------------------------------------------|
| Phases                     | 3                                                                                    |
| kVA                        | <u>15</u>                                                                            |
| Connection                 | 3Ph-DY-5T-SU                                                                         |
| Primary Voltage            | 416                                                                                  |
| Primary Max Current        | 20.82A                                                                               |
| Primary Markings           | <u>X1-X2-X3</u>                                                                      |
| Primary Terminals          | #2-14 AWG                                                                            |
| Secondary Voltage          | 440Y/254                                                                             |
| Secondary Max Current      | 19.68A                                                                               |
| Secondary Markings         | <u>H0-H1-H2-H3</u>                                                                   |
| Secondary Terminals        | #2-14 AWG                                                                            |
| Primary Taps               | +/- 2 x 2.5%                                                                         |
| Conductor Material         | Copper                                                                               |
| BIL (Insulation) Level     | 10kV                                                                                 |
| Efficiency (@35% Load) %   | 97.70% (DOE 2016/NRCan 2019)                                                         |
| Impedance Range            | 4.0 - 6.0%                                                                           |
| Sound (db)                 | 45                                                                                   |
| Enclosure Type             | NEMA 3R Indoor                                                                       |
| Enclosure Size             | E3R-5                                                                                |
| Finish/Colour              | Polyester Powder Coat - ANSI/ASA 61 Grey                                             |
| Standards & Certifications | CSA Certified File No. LR34493, UL Listed File No. E108255, ISO 9001:2015 Registered |
| Temperatue Rise            | 150°C                                                                                |