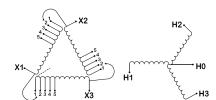

#### **SCHEMATIC/DIAGRAM AND DIMENSION PICTURES**

Three Phase Isolation Transformer with a capacity of 15kVA, transforming 416 Volts to 440Y/254 Volts

## **PRODUCT SPECIFICATIONS**

| Weight                     | 215 lbs                                                                              |
|----------------------------|--------------------------------------------------------------------------------------|
| Phases                     | 3                                                                                    |
| kVA                        | <u>15</u>                                                                            |
| Connection                 | 3Ph-DY-5T-SU                                                                         |
| Primary Voltage            | 416                                                                                  |
| Primary Max Current        | 20.82A                                                                               |
| Primary Markings           | <u>X1-X2-X3</u>                                                                      |
| Primary Terminals          | #2-14 AWG                                                                            |
| Secondary Voltage          | 440Y/254                                                                             |
| Secondary Max Current      | 19.68A                                                                               |
| Secondary Markings         | <u>H0-H1-H2-H3</u>                                                                   |
| Secondary Terminals        | #2-14 AWG                                                                            |
| Primary Taps               | +/- 2 x 2.5%                                                                         |
| Conductor Material         | Copper                                                                               |
| BIL (Insulation) Level     | 10kV                                                                                 |
| Efficiency (@35% Load) %   | 97.70% (DOE 2016/NRCan 2019)                                                         |
| Impedance Range            | 4.0 - 6.0%                                                                           |
| Sound (db)                 | 45                                                                                   |
| Enclosure Type             | NEMA 3R Indoor                                                                       |
| Enclosure Size             | E3R-5                                                                                |
| Finish/Colour              | Polyester Powder Coat - ANSI/ASA 61 Grey                                             |
| Standards & Certifications | CSA Certified File No. LR34493, UL Listed File No. E108255, ISO 9001:2015 Registered |
| Temperatue Rise            | 150°C                                                                                |