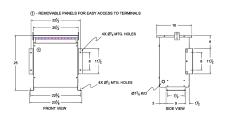

#### **SCHEMATIC/DIAGRAM AND DIMENSION PICTURES**

Three Phase Isolation Transformer with a capacity of 15kVA, transforming 416 Volts to 415Y/240 Volts