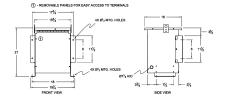

### SCHEMATIC/DIAGRAM AND DIMENSION PICTURES

Single Phase Isolation Transformer with a capacity of 15kVA, transforming 416 Volts to 120/240 Volts