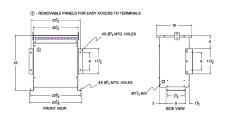

#### **SCHEMATIC/DIAGRAM AND DIMENSION PICTURES**

Three Phase Isolation Transformer with a capacity of 15kVA, transforming 415 Volts to 440Y/254 Volts