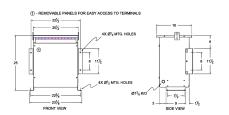

#### **SCHEMATIC/DIAGRAM AND DIMENSION PICTURES**

Three Phase Isolation Transformer with a capacity of 15kVA, transforming 415 Volts to 240Y/139 Volts