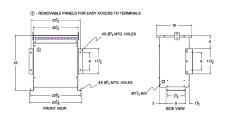

#### **SCHEMATIC/DIAGRAM AND DIMENSION PICTURES**

Three Phase Isolation Transformer with a capacity of 15kVA, transforming 415 Volts to 208Y/120 Volts