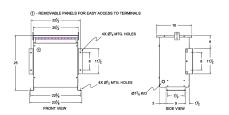

#### **SCHEMATIC/DIAGRAM AND DIMENSION PICTURES**

Three Phase Isolation Transformer with a capacity of 15kVA, transforming 400 Volts to 550Y/318 Volts