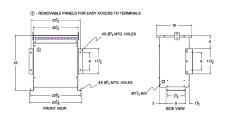

#### **SCHEMATIC/DIAGRAM AND DIMENSION PICTURES**

Three Phase Isolation Transformer with a capacity of 15kVA, transforming 400 Volts to 460Y/266 Volts