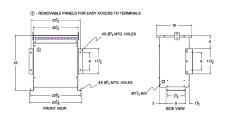

#### **SCHEMATIC/DIAGRAM AND DIMENSION PICTURES**

Three Phase Isolation Transformer with a capacity of 15kVA, transforming 400 Volts to 440Y/254 Volts