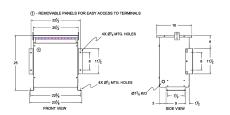

#### **SCHEMATIC/DIAGRAM AND DIMENSION PICTURES**

Three Phase Isolation Transformer with a capacity of 15kVA, transforming 400 Volts to 230Y/133 Volts